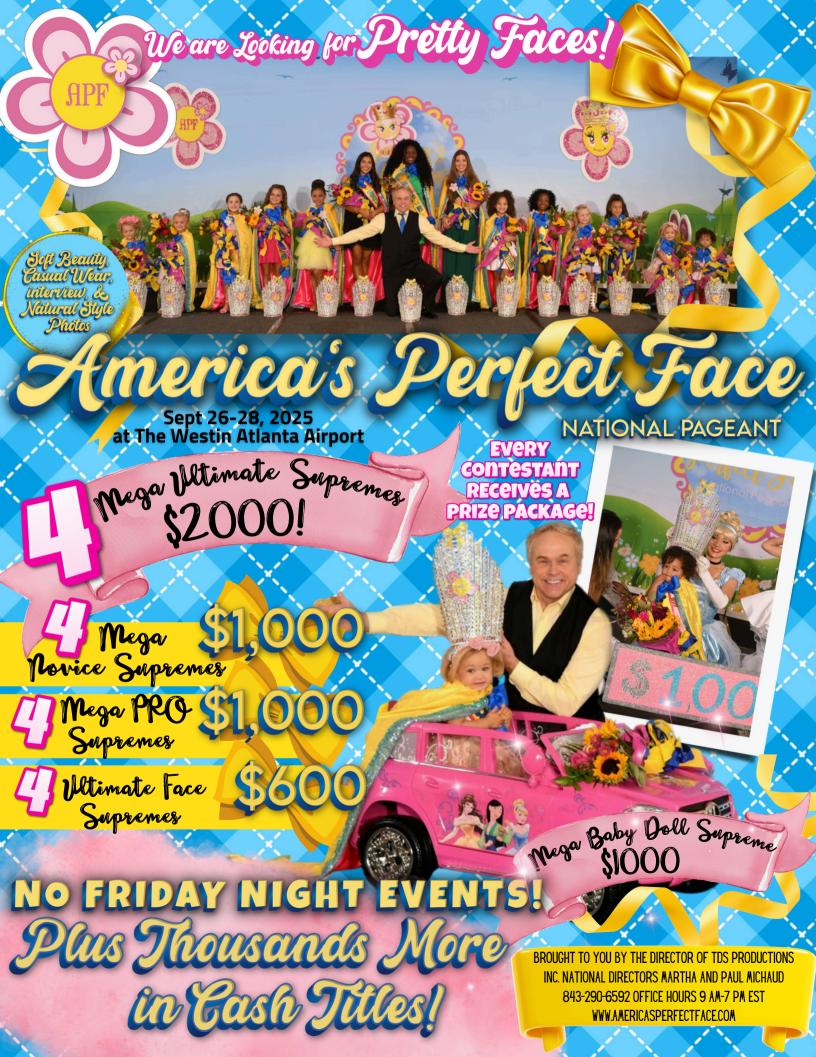

## Four Mega Uttimate Supreme Queens \$2.000 Cash

0-3, 4-6, 7-10, 11 UP

THESE LUCKY WINNERS WILL RECEIVE A \$2,000 CASH, CUSTOM GIANT LOGO DESIGNER CROWN, WRAP SATIN SASH, BEAUTIFUL PLAQUE WITH THEIR PICTURE ON IT, EXCLUSIVE CROWN PIN AND WILL BE SEEN ALL YEAR ON OUR FORMS! THIS WILL BE THE HIGHEST COMBINED SCORING CONTESTANT FROM NATIONAL BEAUTY AND YOUR ONE HIGHEST OPTIONAL EVENT. ANYONE MAY WIN THIS TITLE REGARDLESS OF LEVEL.

## MEGA BABY DOLL SUPREME

CROWNED IN THE 0-2 WILL RECEIVE A \$1000 CASH, MOTORIZED CAR. CUSTOM GIANT DESIGNER CROWN, WRAP SATIN SASH, EXCLUSIVE PIN. BEAUTIFUL PLAQUE WITH THEIR PHOTO IN IT AND WILL BE SEEN ALL YEAR ON OUR FORMS! THESE WILL BE THE HIGH-EST COMBINED SCORING CONTESTANTS, FROM BEAUTY AND YOUR ONE HIGHEST OPTIONAL EVENT.

4 ULTIMATE FACE SUPREME OUEENS

THESE LUCKY WINNERS WILL RECEIVE \$600 CASH, CUSTOM LOGO DESIGNER CROWN, WRAP SATIN SASH, BEAUTIFUL PLAQUE WITH THEIR PICTURE IN IT, EXCLUSIVE CROWN PIN AND WILL BE SEEN ALL YEAR ON OUR FORMS! THIS TITLE COMES FROM YOUR FACIAL BEAUTY SCORE ONLY.